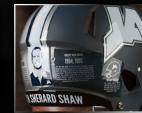

Alabama has **Bear Bryant**. Notre Dame has **Knute Rockne**. And Jackson Academy has **Sherard Share**.

**Silver** - Memorializes the junior high helmet originally designed and adopted by Coach Shaw with his junior high teams in 1982.

Contact: mike@frascognaip.com

Navy - As varsity head coach, Shaw returned the iconic JA to the helimet and won the school's first state championship a year later.