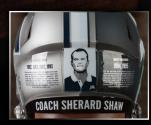

Alabama has **Bear Bryant**. Notre Dame has **Knute Rockne**. And Jackson Academy has **Sherard Share**.

**Silver** - Memorializes the junior high helmet originally designed and adopted by Coach Shaw with his junior high teams in 1982.

Contact: mike@frascognaip.com

Navy - As varsity head coach, Shaw returned the iconic JA to the helimet and won the school's first state championship a year later.