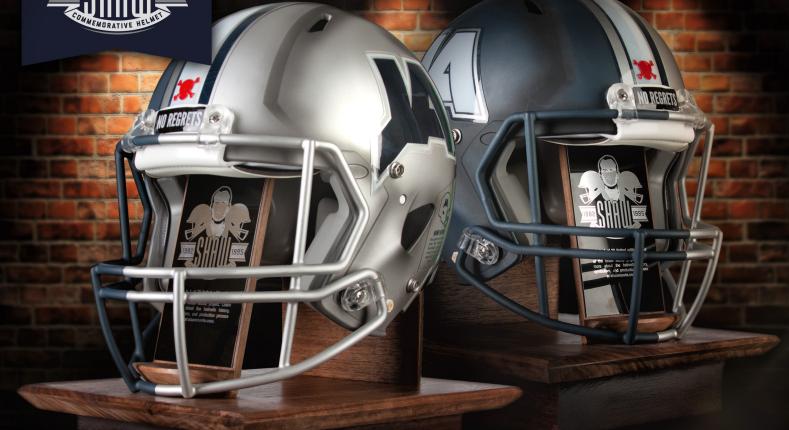

Alabama has **Bear Bryant**. Notre Dame has **Knute Rockne**. And Jackson Academy has **Sherard Share**.

**Silver** - Memorializes the junior high helmet originally designed and adopted by Coach Shaw with his junior high teams in 1982.

## Twenty

handcrafted, limited edition helmets have been commissioned as part of the documentary movie on the life of Coach Sherard Shaw. Each helmet is masterfully detailed and infused with intriguing symbolism guaranteed to make it a treasured display piece in any home or office.

Contact: mike@frascognaip.com

Navy - As varsity head coach, Shaw returned the iconic JA to the helimet and won the school's first state championship a year later.